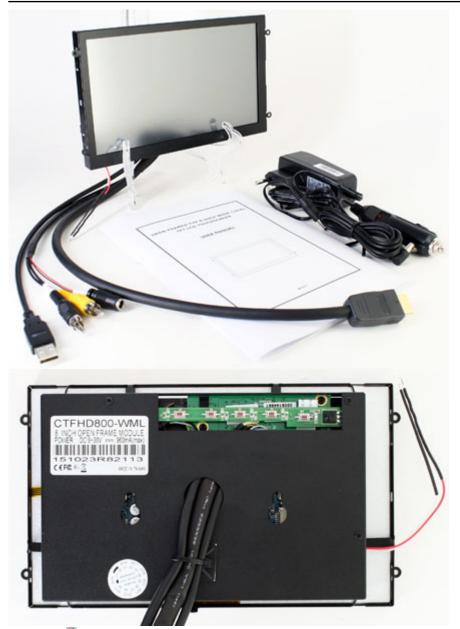

## Additional informations :

With the touchscreen functionality you easily can control your PC. The briliant HDMI-display ensures a maximum readability and sharpness.

AC-Adapter for home usage and a car cigarette lighter adapter are included.

The CTFHD-800WMSL can be used with any PC/MAC with HDMI- and USB port.

Driver-CD included, compatible with :

- Windows 95/98/ME/NT4/2000/XP/7/8/8.1/10
- XP Tablet PC Edition
- Windows CE 2.12, 3.0, .net
- Linux RedHat, Mandrake, ...
- Macintosh OS 9.x, 10.x
- DOS,..

| Specifications        |                                                                                          |
|-----------------------|------------------------------------------------------------------------------------------|
| Screen size           | 8.0" digital                                                                             |
| Aspect Ratio          | 16:9 wide TFT screen                                                                     |
| Dot Resolution        | 2400x480= 1,152,000 dots                                                                 |
| Physical Resolution   | 1024x600                                                                                 |
| Supported Resolutions | 640x480-1920x1200 (also eg. 1366x768)                                                    |
| Color configuration   | RGB stripe                                                                               |
| Brightness            | 1000 nits                                                                                |
| Contrast              | 300:1                                                                                    |
| Operating temperature | -30°C to 85°C                                                                            |
| Power input           | DC 9-36V                                                                                 |
| Power consumption     | max. 10W                                                                                 |
| Video system          | 2x Video inputs (PAL/NTSC)<br>1x HDMI input                                              |
| Dimensions            | 195.4 x 119.5 x 32.6 mm<br>Display : 174 x 105 mm                                        |
| Video input signal    | 1.0Vp-p, composite video                                                                 |
| Features              | Full function OSD control (englisch)<br>Auto Power On/Off<br>LED backlight<br>Autodimmer |
| What is included ?    | - 8.0" HDMI Open-Frame Touchscreen TFT with Video-support                                |
|                       | - Power Adapter f. EU 230V                                                               |
|                       | - Cigarette Lighter Adapter                                                              |
|                       | - Touchscreen Driver-CD                                                                  |
|                       | - Manual                                                                                 |